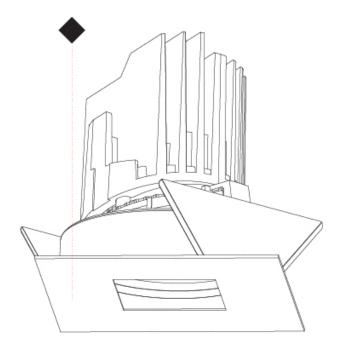

#### GENERAL

| Series: Bioniq                                                                                                                                                                              |
|---------------------------------------------------------------------------------------------------------------------------------------------------------------------------------------------|
| Subseries: Bioniq Round Adjustable                                                                                                                                                          |
| Brand: Prolicht                                                                                                                                                                             |
| Division: Architectural                                                                                                                                                                     |
| Mounting Type: Recessed                                                                                                                                                                     |
| Mounting Location: Ceiling                                                                                                                                                                  |
| Subcategory: Downlight                                                                                                                                                                      |
| PHYSICAL                                                                                                                                                                                    |
| Shape: Round                                                                                                                                                                                |
| Diameter (mm): 107                                                                                                                                                                          |
| Diameter (in): $4\frac{3}{16}$                                                                                                                                                              |
| Height (mm): 112                                                                                                                                                                            |
| Height (in): 4 <sup>7</sup> / <sub>16</sub>                                                                                                                                                 |
| Ceiling Thickness (mm): 10 / 12.5 / 15                                                                                                                                                      |
| Ceiling Thickness (in): 3/8 or 1/2 or 9/16                                                                                                                                                  |
| Min. Recessing Depth (mm): 130                                                                                                                                                              |
| Min. Recessing Depth (in): 5 $\frac{1}{8}$                                                                                                                                                  |
| Light Distribution: Adjustable / Downlight                                                                                                                                                  |
| Weight (kg): 0.47                                                                                                                                                                           |
| Weight (lbs): 1.04                                                                                                                                                                          |
| Fixture Finish: SSR / BKV / CWI / CRY / HAB / UFT / ITA / RUA / FTG / MYG /<br>LOD / PUS / FRO / FUP / KIA / POP / BLS / SPG / MEY / GOH / GUM / CHC /<br>COM / ABZ / JAG / OBR / MOS / ROR |
| Fixture Material: Aluminum Die Cast                                                                                                                                                         |
| Cut-out Measurements: 98mm / 3 7/8"                                                                                                                                                         |
| ELECTRICAL                                                                                                                                                                                  |
| Lamp Type: LED (Zhaga Standard)                                                                                                                                                             |
| Input Wattage (W): 13.2 / 16.5                                                                                                                                                              |
| Total Output Wattage (W): 12 / 15                                                                                                                                                           |