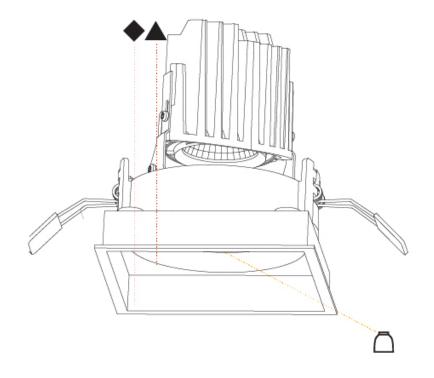

#### GENERAL

| Series: Bioniq                                                                                                                                                                              |
|---------------------------------------------------------------------------------------------------------------------------------------------------------------------------------------------|
| Subseries: Bioniq Round Adjustable                                                                                                                                                          |
| Brand: Prolicht                                                                                                                                                                             |
| Division: Architectural                                                                                                                                                                     |
| Mounting Type: Recessed                                                                                                                                                                     |
| Mounting Location: Ceiling                                                                                                                                                                  |
| Subcategory: Downlight                                                                                                                                                                      |
| PHYSICAL                                                                                                                                                                                    |
| Shape: Round                                                                                                                                                                                |
| Diameter (mm): 107                                                                                                                                                                          |
| Diameter (in): $4\frac{3}{16}$                                                                                                                                                              |
| Height (mm): 112                                                                                                                                                                            |
| Height (in): 4 <sup>7</sup> / <sub>16</sub>                                                                                                                                                 |
| Ceiling Thickness (mm): 10 / 12.5 / 15                                                                                                                                                      |
| Ceiling Thickness (in): 3/8 or 1/2 or 9/16                                                                                                                                                  |
| Min. Recessing Depth (mm): 130                                                                                                                                                              |
| Min. Recessing Depth (in): 5 $\frac{1}{8}$                                                                                                                                                  |
| Light Distribution: Adjustable / Downlight                                                                                                                                                  |
| Weight (kg): 0.47                                                                                                                                                                           |
| Weight (lbs): 1.04                                                                                                                                                                          |
| Fixture Finish: SSR / BKV / CWI / CRY / HAB / UFT / ITA / RUA / FTG / MYG /<br>LOD / PUS / FRO / FUP / KIA / POP / BLS / SPG / MEY / GOH / GUM / CHC /<br>COM / ABZ / JAG / OBR / MOS / ROR |
| Fixture Material: Aluminum Die Cast                                                                                                                                                         |
| Cut-out Measurements: 98mm / 3 7/8"                                                                                                                                                         |
| ELECTRICAL                                                                                                                                                                                  |
| Lamp Type: LED (Zhaga Standard)                                                                                                                                                             |
| Input Wattage (W): 13.2 / 16.5                                                                                                                                                              |
| Total Output Wattage (W): 12 / 15                                                                                                                                                           |

#### OPTICAL

Reflector°: 10 Adjustability: Rotational 355°; Tilt 30°