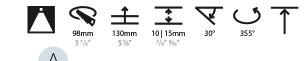

#### GENERAL

| Series: Bioniq                                                                                                                                                                              |
|---------------------------------------------------------------------------------------------------------------------------------------------------------------------------------------------|
| Subseries: Bioniq Round Adjustable                                                                                                                                                          |
| Brand: Prolicht                                                                                                                                                                             |
| Division: Architectural                                                                                                                                                                     |
| Mounting Type: Recessed                                                                                                                                                                     |
| Mounting Location: Ceiling                                                                                                                                                                  |
| Subcategory: Downlight                                                                                                                                                                      |
| PHYSICAL                                                                                                                                                                                    |
| Shape: Round                                                                                                                                                                                |
| Diameter (mm): 107                                                                                                                                                                          |
| Diameter (in): $4\frac{3}{16}$                                                                                                                                                              |
| Height (mm): 112                                                                                                                                                                            |
| Height (in): 4 <sup>7</sup> / <sub>16</sub>                                                                                                                                                 |
| Ceiling Thickness (mm): 10 / 12.5 / 15                                                                                                                                                      |
| Ceiling Thickness (in): 3/8 or 1/2 or 9/16                                                                                                                                                  |
| Min. Recessing Depth (mm): 130                                                                                                                                                              |
| Min. Recessing Depth (in): 5 $\frac{1}{8}$                                                                                                                                                  |
| Light Distribution: Adjustable / Downlight                                                                                                                                                  |
| Weight (kg): 0.47                                                                                                                                                                           |
| Weight (lbs): 1.04                                                                                                                                                                          |
| Fixture Finish: SSR / BKV / CWI / CRY / HAB / UFT / ITA / RUA / FTG / MYG /<br>LOD / PUS / FRO / FUP / KIA / POP / BLS / SPG / MEY / GOH / GUM / CHC /<br>COM / ABZ / JAG / OBR / MOS / ROR |
| Fixture Material: Aluminum Die Cast                                                                                                                                                         |
| Cut-out Measurements: 98mm / 3 7/8"                                                                                                                                                         |
| ELECTRICAL                                                                                                                                                                                  |
| Lamp Type: LED (Zhaga Standard)                                                                                                                                                             |
| Input Wattage (W): 13.2 / 16.5                                                                                                                                                              |
| Total Output Wattage (W): 12 / 15                                                                                                                                                           |

#### OPTICAL

Reflector°: 10 Adjustability: Rotational 355°; Tilt 30°