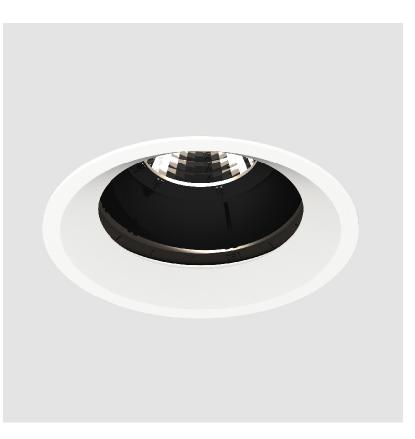

### **BIONIQ ROUND ADJUSTABLE RECESSED**

#### GENERAL

| Series: Bioniq                                                                                                                                                                              |
|---------------------------------------------------------------------------------------------------------------------------------------------------------------------------------------------|
| Subseries: Bioniq Round Adjustable                                                                                                                                                          |
| Brand: Prolicht                                                                                                                                                                             |
| Division: Architectural                                                                                                                                                                     |
| Mounting Type: Recessed                                                                                                                                                                     |
| Mounting Location: Ceiling                                                                                                                                                                  |
| Subcategory: Downlight                                                                                                                                                                      |
| PHYSICAL                                                                                                                                                                                    |
| Shape: Round                                                                                                                                                                                |
| Diameter (mm): 107                                                                                                                                                                          |
| Diameter (in): $4\frac{3}{16}$                                                                                                                                                              |
| Height (mm): 112                                                                                                                                                                            |
| Height (in): 4 <sup>7</sup> / <sub>16</sub>                                                                                                                                                 |
| Ceiling Thickness (mm): 10 / 12.5 / 15                                                                                                                                                      |
| Ceiling Thickness (in): 3/8 or 1/2 or 9/16                                                                                                                                                  |
| Min. Recessing Depth (mm): 130                                                                                                                                                              |
| Min. Recessing Depth (in): 5 $\frac{1}{8}$                                                                                                                                                  |
| Light Distribution: Adjustable / Downlight                                                                                                                                                  |
| Weight (kg): 0.47                                                                                                                                                                           |
| Weight (lbs): 1.04                                                                                                                                                                          |
| Fixture Finish: SSR / BKV / CWI / CRY / HAB / UFT / ITA / RUA / FTG / MYG /<br>LOD / PUS / FRO / FUP / KIA / POP / BLS / SPG / MEY / GOH / GUM / CHC /<br>COM / ABZ / JAG / OBR / MOS / ROR |
| Fixture Material: Aluminum Die Cast                                                                                                                                                         |
| Cut-out Measurements: 98mm / 3 7/8"                                                                                                                                                         |
| ELECTRICAL                                                                                                                                                                                  |
| Lamp Type: LED (Zhaga Standard)                                                                                                                                                             |
| Input Wattage (W): 13.2 / 16.5                                                                                                                                                              |
| Total Output Wattage (W): 12 / 15                                                                                                                                                           |