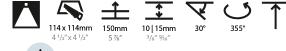

#### GENERAL

| Series: Bioniq                                                                                                                               |      |
|----------------------------------------------------------------------------------------------------------------------------------------------|------|
| Subseries: Bioniq Square Adjustable                                                                                                          |      |
| Brand: Prolicht                                                                                                                              |      |
| Division: Architectural                                                                                                                      |      |
| Mounting Type: Recessed                                                                                                                      |      |
| Mounting Location: Ceiling                                                                                                                   |      |
| Subcategory: Downlight                                                                                                                       |      |
| PHYSICAL                                                                                                                                     |      |
| Shape: Square                                                                                                                                |      |
| Length (mm): 119                                                                                                                             |      |
| Length (in): $4^{11}/_{16}$                                                                                                                  |      |
| Width (mm): 119                                                                                                                              |      |
| Width (in): 4 <sup>11</sup> / <sub>16</sub>                                                                                                  |      |
| Depth (mm): 132                                                                                                                              |      |
| Depth (in): $5^{3}_{16}$                                                                                                                     |      |
| Ceiling Thickness (mm): 10 / 12.5 / 15                                                                                                       |      |
| Ceiling Thickness (in): 3/8 or 1/2 or 9/16                                                                                                   |      |
| Min. Recessing Depth (mm): 200                                                                                                               |      |
| Min. Recessing Depth (in): $7\frac{7}{8}$                                                                                                    |      |
| Light Distribution: Adjustable / Downlight                                                                                                   |      |
| Weight (kg): 0.544                                                                                                                           |      |
| Weight (lbs): 1.2                                                                                                                            |      |
| Fixture Finish: SSR / BKV / CWI / CRY / HAB / UFT / ITA / RUA / FTG /<br>LOD / PUS / FRO / FUP / KIA / POP / BLS / SPG / MEY / GOH / GUM / G |      |
| COM / ABZ / JAG / OBR / MOS / ROR                                                                                                            |      |
| Fixture Material: Aluminum Die Cast                                                                                                          |      |
| Cut-out Measurements: 114mm / 4 1/2" x 114mm / 4 1/2"                                                                                        |      |
| ELECTRICAL                                                                                                                                   |      |
| Lamp Type: LED (Zhaga Standard)                                                                                                              |      |
| Input Wattage (W): 13.2 / 16.5                                                                                                               |      |
| Total Output Wattage (W): 12 / 14                                                                                                            |      |
| Dimming: Tri-Mode (Non-Dimming and Phase Dimming (120Vac on<br>and 0-10V Dimming)                                                            | .ly) |
| Driver Included: No                                                                                                                          |      |
| Driver Location: Recessed Housing                                                                                                            |      |
| Driver Type: Constant Current - Universal                                                                                                    |      |
| Driver Class: Class 2                                                                                                                        |      |
| Housing: See components                                                                                                                      |      |
| Input Voltage (V): 120 - 277                                                                                                                 |      |
| Constant Current (MA): 350                                                                                                                   |      |
| LED                                                                                                                                          |      |
| Number of LEDs: 1                                                                                                                            |      |
| Color Temperature (°K): 2700 / 3000 / 3500 / 4000                                                                                            |      |
| Max. Delivered Lumen (lm): 850 / 950 / 1019 / 1040                                                                                           |      |
| Nominal Lumen (lm): 960 / 1070 / 1156 / 1180                                                                                                 |      |

#### OPTICAL

Reflector°: 10

Adjustability: Rotational 355°; Tilt 30°