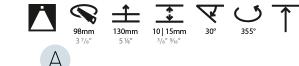

#### GENERAL

| Series: Bioniq                                                                                                                                                                              |
|---------------------------------------------------------------------------------------------------------------------------------------------------------------------------------------------|
| Subseries: Bioniq Round Adjustable                                                                                                                                                          |
| Brand: Prolicht                                                                                                                                                                             |
| Division: Architectural                                                                                                                                                                     |
| Mounting Type: Recessed                                                                                                                                                                     |
| Mounting Location: Ceiling                                                                                                                                                                  |
| Subcategory: Downlight                                                                                                                                                                      |
| PHYSICAL                                                                                                                                                                                    |
| Shape: Round                                                                                                                                                                                |
| Diameter (mm): 107                                                                                                                                                                          |
| Diameter (in): $4\frac{3}{16}$                                                                                                                                                              |
| Height (mm): 112                                                                                                                                                                            |
| Height (in): 4 <sup>7</sup> / <sub>16</sub>                                                                                                                                                 |
| Ceiling Thickness (mm): 10 / 12.5 / 15                                                                                                                                                      |
| Ceiling Thickness (in): 3/8 or 1/2 or 9/16                                                                                                                                                  |
| Min. Recessing Depth (mm): 130                                                                                                                                                              |
| Min. Recessing Depth (in): 5 $\frac{1}{8}$                                                                                                                                                  |
| Light Distribution: Adjustable / Downlight                                                                                                                                                  |
| Weight (kg): 0.47                                                                                                                                                                           |
| Weight (lbs): 1.04                                                                                                                                                                          |
| Fixture Finish: SSR / BKV / CWI / CRY / HAB / UFT / ITA / RUA / FTG / MYG /<br>LOD / PUS / FRO / FUP / KIA / POP / BLS / SPG / MEY / GOH / GUM / CHC /<br>COM / ABZ / JAG / OBR / MOS / ROR |
| Fixture Material: Aluminum Die Cast                                                                                                                                                         |
| Cut-out Measurements: 98mm / 3 7/8"                                                                                                                                                         |
| ELECTRICAL                                                                                                                                                                                  |
| Lamp Type: LED (Zhaga Standard)                                                                                                                                                             |
| Input Wattage (W): 13.2 / 16.5                                                                                                                                                              |
| Total Output Wattage (W): 12 / 15                                                                                                                                                           |

#### OPTICAL

Reflector°: 10 Adjustability: Rotational 355°; Tilt 30°