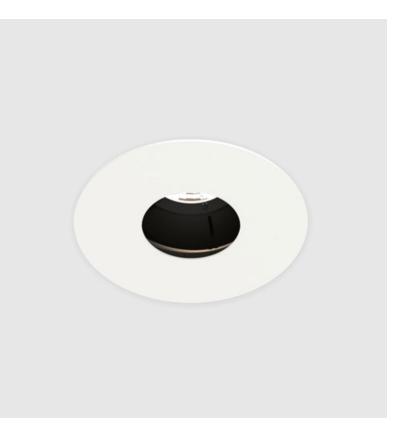

### **BIONIQ ROUND ADJUSTABLE RECESSED**

#### GENERAL

| Series: Bioniq                                                                                                                                                                              |
|---------------------------------------------------------------------------------------------------------------------------------------------------------------------------------------------|
| Subseries: Bioniq Round Adjustable                                                                                                                                                          |
| Brand: Prolicht                                                                                                                                                                             |
| Division: Architectural                                                                                                                                                                     |
| Mounting Type: Recessed                                                                                                                                                                     |
| Mounting Location: Ceiling                                                                                                                                                                  |
| Subcategory: Downlight                                                                                                                                                                      |
| PHYSICAL                                                                                                                                                                                    |
| Shape: Round                                                                                                                                                                                |
| Diameter (mm): 107                                                                                                                                                                          |
| Diameter (in): $4\frac{3}{16}$                                                                                                                                                              |
| Height (mm): 112                                                                                                                                                                            |
| Height (in): 4 <sup>7</sup> / <sub>16</sub>                                                                                                                                                 |
| Ceiling Thickness (mm): 10 / 12.5 / 15                                                                                                                                                      |
| Ceiling Thickness (in): 3/8 or 1/2 or 9/16                                                                                                                                                  |
| Min. Recessing Depth (mm): 130                                                                                                                                                              |
| Min. Recessing Depth (in): 5 $\frac{1}{8}$                                                                                                                                                  |
| Light Distribution: Adjustable / Downlight                                                                                                                                                  |
| Weight (kg): 0.47                                                                                                                                                                           |
| Weight (lbs): 1.04                                                                                                                                                                          |
| Fixture Finish: SSR / BKV / CWI / CRY / HAB / UFT / ITA / RUA / FTG / MYG /<br>LOD / PUS / FRO / FUP / KIA / POP / BLS / SPG / MEY / GOH / GUM / CHC /<br>COM / ABZ / JAG / OBR / MOS / ROR |
| Fixture Material: Aluminum Die Cast                                                                                                                                                         |
| Cut-out Measurements: 98mm / 3 7/8"                                                                                                                                                         |
| ELECTRICAL                                                                                                                                                                                  |
| Lamp Type: LED (Zhaga Standard)                                                                                                                                                             |
| Input Wattage (W): 13.2 / 16.5                                                                                                                                                              |
| Total Output Wattage (W): 12 / 15                                                                                                                                                           |