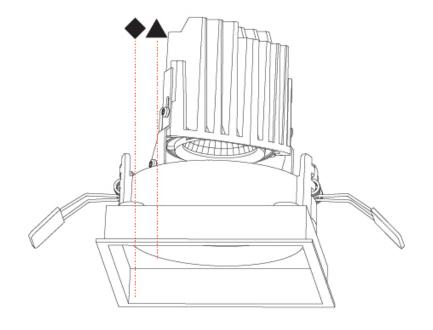

mp Life (hrs): 50000

#### OPTICAL

Reflector°: 10

Adjustability: Rotational 355°; Tilt 30°

#### **RATINGS AND CERTIFICATIONS**

Certified By: Certified for North American Standards IP rating: IP20

Zaneen Group Inc. © 2024, T 1800-388-3382, F 416-247-9319, www.zaneen.com

Available for International specifications by adding 'INT' at the end of the existing Model #. For assistance on 'custom' specifications, contact zteam@zaneen.com.

| PROJECT   |  |  |  |
|-----------|--|--|--|
| ТҮРЕ      |  |  |  |
| SPECIFIER |  |  |  |
| QUANTITY  |  |  |  |
| DATE      |  |  |  |







### **BIONIQ SQUARE ADJUSTABLE RECESSED**

A35359-

| PROJECT   |  |  |  |
|-----------|--|--|--|
| ТҮРЕ      |  |  |  |
| SPECIFIER |  |  |  |
| QUANTITY  |  |  |  |
| DATE      |  |  |  |
|           |  |  |  |



Zaneen Group Inc. © 2024, T 1800-388-3382, F 416-247-9319, www.zaneen.com

Available for International specifications by adding 'INT' at the end of the existing Model #. For assistance on 'custom' specifications, contact zteam@zaneen.com.

### **BIONIQ SQUARE PINHOLE RECESSED**

#### A35374-

base number Color Finishes Temperature (Diamond)

1. To build a product code in our configurator select the specify button on the base model # product page

2. To build a manual product code on this datasheet choose from the options listed below in blue font and add the suffix to the base model #

#### GENERAL

| OF THE REFERENCE OF THE |    |
|-------------------------------------------------------------------------------------------------------------------------------------------------------------