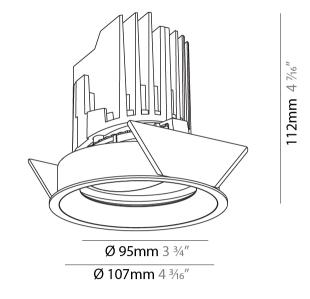

#### GENERAL

| Series: Bioniq                                                                                                                                                                              |
|---------------------------------------------------------------------------------------------------------------------------------------------------------------------------------------------|
| Subseries: Bioniq Round Adjustable                                                                                                                                                          |
| Brand: Prolicht                                                                                                                                                                             |
| Division: Architectural                                                                                                                                                                     |
| Mounting Type: Recessed                                                                                                                                                                     |
| Mounting Location: Ceiling                                                                                                                                                                  |
| Subcategory: Downlight                                                                                                                                                                      |
| PHYSICAL                                                                                                                                                                                    |
| Shape: Round                                                                                                                                                                                |
| Diameter (mm): 107                                                                                                                                                                          |
| Diameter (in): $4\frac{3}{16}$                                                                                                                                                              |
| Height (mm): 112                                                                                                                                                                            |
| Height (in): 4 <sup>7</sup> / <sub>16</sub>                                                                                                                                                 |
| Ceiling Thickness (mm): 10 / 12.5 / 15                                                                                                                                                      |
| Ceiling Thickness (in): 3/8 or 1/2 or 9/16                                                                                                                                                  |
| Min. Recessing Depth (mm): 130                                                                                                                                                              |
| Min. Recessing Depth (in): 5 $\frac{1}{8}$                                                                                                                                                  |
| Light Distribution: Adjustable / Downlight                                                                                                                                                  |
| Weight (kg): 0.47                                                                                                                                                                           |
| Weight (lbs): 1.04                                                                                                                                                                          |
| Fixture Finish: SSR / BKV / CWI / CRY / HAB / UFT / ITA / RUA / FTG / MYG /<br>LOD / PUS / FRO / FUP / KIA / POP / BLS / SPG / MEY / GOH / GUM / CHC /<br>COM / ABZ / JAG / OBR / MOS / ROR |
| Fixture Material: Aluminum Die Cast                                                                                                                                                         |
| Cut-out Measurements: 98mm / 3 7/8"                                                                                                                                                         |
| ELECTRICAL                                                                                                                                                                                  |
| Lamp Type: LED (Zhaga Standard)                                                                                                                                                             |
| Input Wattage (W): 13.2 / 16.5                                                                                                                                                              |
| Total Output Wattage (W): 12 / 15                                                                                                                                                           |