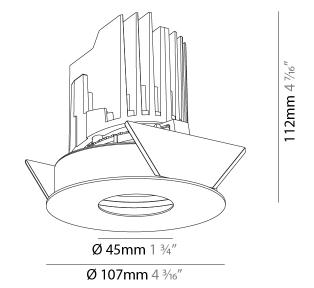

#### GENERAL

| Series: Bioniq                                                                                                                                                                              |
|---------------------------------------------------------------------------------------------------------------------------------------------------------------------------------------------|
| Subseries: Bioniq Round Adjustable                                                                                                                                                          |
| Brand: Prolicht                                                                                                                                                                             |
| Division: Architectural                                                                                                                                                                     |
| Mounting Type: Recessed                                                                                                                                                                     |
| Mounting Location: Ceiling                                                                                                                                                                  |
| Subcategory: Downlight                                                                                                                                                                      |
| PHYSICAL                                                                                                                                                                                    |
| Shape: Round                                                                                                                                                                                |
| Diameter (mm): 107                                                                                                                                                                          |
| Diameter (in): $4\frac{3}{16}$                                                                                                                                                              |
| Height (mm): 112                                                                                                                                                                            |
| Height (in): 4 <sup>7</sup> / <sub>16</sub>                                                                                                                                                 |
| Ceiling Thickness (mm): 10 / 12.5 / 15                                                                                                                                                      |
| Ceiling Thickness (in): 3/8 or 1/2 or 9/16                                                                                                                                                  |
| Min. Recessing Depth (mm): 130                                                                                                                                                              |
| Min. Recessing Depth (in): 5 $\frac{1}{8}$                                                                                                                                                  |
| Light Distribution: Adjustable / Downlight                                                                                                                                                  |
| Weight (kg): 0.47                                                                                                                                                                           |
| Weight (lbs): 1.04                                                                                                                                                                          |
| Fixture Finish: SSR / BKV / CWI / CRY / HAB / UFT / ITA / RUA / FTG / MYG /<br>LOD / PUS / FRO / FUP / KIA / POP / BLS / SPG / MEY / GOH / GUM / CHC /<br>COM / ABZ / JAG / OBR / MOS / ROR |
| Fixture Material: Aluminum Die Cast                                                                                                                                                         |
| Cut-out Measurements: 98mm / 3 7/8"                                                                                                                                                         |
| ELECTRICAL                                                                                                                                                                                  |
| Lamp Type: LED (Zhaga Standard)                                                                                                                                                             |
| Input Wattage (W): 13.2 / 16.5                                                                                                                                                              |
| Total Output Wattage (W): 12 / 15                                                                                                                                                           |