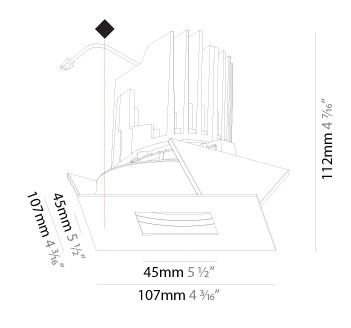

#### GENERAL

| Series: Bioniq                                                                                                                                                                              |
|---------------------------------------------------------------------------------------------------------------------------------------------------------------------------------------------|
| Subseries: Bioniq Round Adjustable                                                                                                                                                          |
| Brand: Prolicht                                                                                                                                                                             |
| Division: Architectural                                                                                                                                                                     |
| Mounting Type: Recessed                                                                                                                                                                     |
| Mounting Location: Ceiling                                                                                                                                                                  |
| Subcategory: Downlight                                                                                                                                                                      |
| PHYSICAL                                                                                                                                                                                    |
| Shape: Round                                                                                                                                                                                |
| Diameter (mm): 107                                                                                                                                                                          |
| Diameter (in): $4\frac{3}{16}$                                                                                                                                                              |
| Height (mm): 112                                                                                                                                                                            |
| Height (in): 4 <sup>7</sup> / <sub>16</sub>                                                                                                                                                 |
| Ceiling Thickness (mm): 10 / 12.5 / 15                                                                                                                                                      |
| Ceiling Thickness (in): 3/8 or 1/2 or 9/16                                                                                                                                                  |
| Min. Recessing Depth (mm): 130                                                                                                                                                              |
| Min. Recessing Depth (in): 5 $\frac{1}{8}$                                                                                                                                                  |
| Light Distribution: Adjustable / Downlight                                                                                                                                                  |
| Weight (kg): 0.47                                                                                                                                                                           |
| Weight (lbs): 1.04                                                                                                                                                                          |
| Fixture Finish: SSR / BKV / CWI / CRY / HAB / UFT / ITA / RUA / FTG / MYG /<br>LOD / PUS / FRO / FUP / KIA / POP / BLS / SPG / MEY / GOH / GUM / CHC /<br>COM / ABZ / JAG / OBR / MOS / ROR |
| Fixture Material: Aluminum Die Cast                                                                                                                                                         |
| Cut-out Measurements: 98mm / 3 7/8"                                                                                                                                                         |
| ELECTRICAL                                                                                                                                                                                  |
| Lamp Type: LED (Zhaga Standard)                                                                                                                                                             |
| Input Wattage (W): 13.2 / 16.5                                                                                                                                                              |
| Total Output Wattage (W): 12 / 15                                                                                                                                                           |