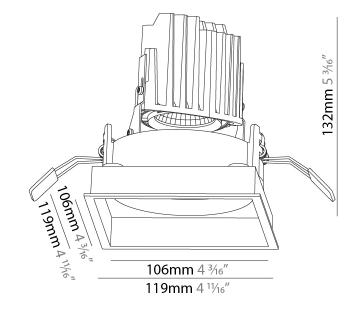

#### GENERAL

| Series: Bioniq                                                                                                                               |      |
|----------------------------------------------------------------------------------------------------------------------------------------------|------|
| Subseries: Bioniq Square Adjustable                                                                                                          |      |
| Brand: Prolicht                                                                                                                              |      |
| Division: Architectural                                                                                                                      |      |
| Mounting Type: Recessed                                                                                                                      |      |
| Mounting Location: Ceiling                                                                                                                   |      |
| Subcategory: Downlight                                                                                                                       |      |
| PHYSICAL                                                                                                                                     |      |
| Shape: Square                                                                                                                                |      |
| Length (mm): 119                                                                                                                             |      |
| Length (in): $4^{11}/_{16}$                                                                                                                  |      |
| Width (mm): 119                                                                                                                              |      |
| Width (in): 4 <sup>11</sup> / <sub>16</sub>                                                                                                  |      |
| Depth (mm): 132                                                                                                                              |      |
| Depth (in): $5^{3}_{16}$                                                                                                                     |      |
| Ceiling Thickness (mm): 10 / 12.5 / 15                                                                                                       |      |
| Ceiling Thickness (in): 3/8 or 1/2 or 9/16                                                                                                   |      |
| Min. Recessing Depth (mm): 200                                                                                                               |      |
| Min. Recessing Depth (in): $7\frac{7}{8}$                                                                                                    |      |
| Light Distribution: Adjustable / Downlight                                                                                                   |      |
| Weight (kg): 0.544                                                                                                                           |      |
| Weight (lbs): 1.2                                                                                                                            |      |
| Fixture Finish: SSR / BKV / CWI / CRY / HAB / UFT / ITA / RUA / FTG /<br>LOD / PUS / FRO / FUP / KIA / POP / BLS / SPG / MEY / GOH / GUM / G |      |
| COM / ABZ / JAG / OBR / MOS / ROR                                                                                                            |      |
| Fixture Material: Aluminum Die Cast                                                                                                          |      |
| Cut-out Measurements: 114mm / 4 1/2" x 114mm / 4 1/2"                                                                                        |      |
| ELECTRICAL                                                                                                                                   |      |
| Lamp Type: LED (Zhaga Standard)                                                                                                              |      |
| Input Wattage (W): 13.2 / 16.5                                                                                                               |      |
| Total Output Wattage (W): 12 / 14                                                                                                            |      |
| Dimming: Tri-Mode (Non-Dimming and Phase Dimming (120Vac on<br>and 0-10V Dimming)                                                            | .ly) |
| Driver Included: No                                                                                                                          |      |
| Driver Location: Recessed Housing                                                                                                            |      |
| Driver Type: Constant Current - Universal                                                                                                    |      |
| Driver Class: Class 2                                                                                                                        |      |
| Housing: See components                                                                                                                      |      |
| Input Voltage (V): 120 - 277                                                                                                                 |      |
| Constant Current (MA): 350                                                                                                                   |      |
| LED                                                                                                                                          |      |
| Number of LEDs: 1                                                                                                                            |      |
| Color Temperature (°K): 2700 / 3000 / 3500 / 4000                                                                                            |      |
| Max. Delivered Lumen (lm): 850 / 950 / 1019 / 1040                                                                                           |      |
| Nominal Lumen (lm): 960 / 1070 / 1156 / 1180                                                                                                 |      |