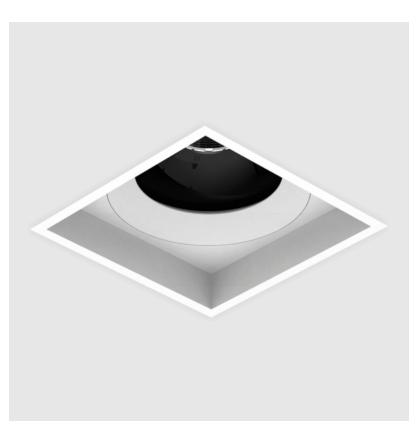

### **BIONIQ SQUARE ADJUSTABLE RECESSED**

#### GENERAL

| Series: Bioniq                                                                                                                               |      |
|----------------------------------------------------------------------------------------------------------------------------------------------|------|
| Subseries: Bioniq Square Adjustable                                                                                                          |      |
| Brand: Prolicht                                                                                                                              |      |
| Division: Architectural                                                                                                                      |      |
| Mounting Type: Recessed                                                                                                                      |      |
| Mounting Location: Ceiling                                                                                                                   |      |
| Subcategory: Downlight                                                                                                                       |      |
| PHYSICAL                                                                                                                                     |      |
| Shape: Square                                                                                                                                |      |
| Length (mm): 119                                                                                                                             |      |
| Length (in): $4^{11}/_{16}$                                                                                                                  |      |
| Width (mm): 119                                                                                                                              |      |
| Width (in): 4 <sup>11</sup> / <sub>16</sub>                                                                                                  |      |
| Depth (mm): 132                                                                                                                              |      |
| Depth (in): $5^{3}_{16}$                                                                                                                     |      |
| Ceiling Thickness (mm): 10 / 12.5 / 15                                                                                                       |      |
| Ceiling Thickness (in): 3/8 or 1/2 or 9/16                                                                                                   |      |
| Min. Recessing Depth (mm): 200                                                                                                               |      |
| Min. Recessing Depth (in): $7\frac{7}{8}$                                                                                                    |      |
| Light Distribution: Adjustable / Downlight                                                                                                   |      |
| Weight (kg): 0.544                                                                                                                           |      |
| Weight (lbs): 1.2                                                                                                                            |      |
| Fixture Finish: SSR / BKV / CWI / CRY / HAB / UFT / ITA / RUA / FTG /<br>LOD / PUS / FRO / FUP / KIA / POP / BLS / SPG / MEY / GOH / GUM / G |      |
| COM / ABZ / JAG / OBR / MOS / ROR                                                                                                            |      |
| Fixture Material: Aluminum Die Cast                                                                                                          |      |
| Cut-out Measurements: 114mm / 4 1/2" x 114mm / 4 1/2"                                                                                        |      |
| ELECTRICAL                                                                                                                                   |      |
| Lamp Type: LED (Zhaga Standard)                                                                                                              |      |
| Input Wattage (W): 13.2 / 16.5                                                                                                               |      |
| Total Output Wattage (W): 12 / 14                                                                                                            |      |
| Dimming: Tri-Mode (Non-Dimming and Phase Dimming (120Vac on<br>and 0-10V Dimming)                                                            | .ly) |
| Driver Included: No                                                                                                                          |      |
| Driver Location: Recessed Housing                                                                                                            |      |
| Driver Type: Constant Current - Universal                                                                                                    |      |
| Driver Class: Class 2                                                                                                                        |      |
| Housing: See components                                                                                                                      |      |
| Input Voltage (V): 120 - 277                                                                                                                 |      |
| Constant Current (MA): 350                                                                                                                   |      |
| LED                                                                                                                                          |      |
| Number of LEDs: 1                                                                                                                            |      |
| Color Temperature (°K): 2700 / 3000 / 3500 / 4000                                                                                            |      |
| Max. Delivered Lumen (lm): 850 / 950 / 1019 / 1040                                                                                           |      |
| Nominal Lumen (lm): 960 / 1070 / 1156 / 1180                                                                                                 |      |