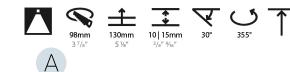

#### GENERAL

| Series: Bioniq                                                                                                                                                                              |
|---------------------------------------------------------------------------------------------------------------------------------------------------------------------------------------------|
| Subseries: Bioniq Round Adjustable                                                                                                                                                          |
| Brand: Prolicht                                                                                                                                                                             |
| Division: Architectural                                                                                                                                                                     |
| Mounting Type: Recessed                                                                                                                                                                     |
| Mounting Location: Ceiling                                                                                                                                                                  |
| Subcategory: Downlight                                                                                                                                                                      |
| PHYSICAL                                                                                                                                                                                    |
| Shape: Round                                                                                                                                                                                |
| Diameter (mm): 107                                                                                                                                                                          |
| Diameter (in): $4\frac{3}{16}$                                                                                                                                                              |
| Height (mm): 112                                                                                                                                                                            |
| Height (in): 4 <sup>7</sup> / <sub>16</sub>                                                                                                                                                 |
| Ceiling Thickness (mm): 10 / 12.5 / 15                                                                                                                                                      |
| Ceiling Thickness (in): 3/8 or 1/2 or 9/16                                                                                                                                                  |
| Min. Recessing Depth (mm): 130                                                                                                                                                              |
| Min. Recessing Depth (in): 5 $\frac{1}{8}$                                                                                                                                                  |
| Light Distribution: Adjustable / Downlight                                                                                                                                                  |
| Weight (kg): 0.47                                                                                                                                                                           |
| Weight (lbs): 1.04                                                                                                                                                                          |
| Fixture Finish: SSR / BKV / CWI / CRY / HAB / UFT / ITA / RUA / FTG / MYG /<br>LOD / PUS / FRO / FUP / KIA / POP / BLS / SPG / MEY / GOH / GUM / CHC /<br>COM / ABZ / JAG / OBR / MOS / ROR |
| Fixture Material: Aluminum Die Cast                                                                                                                                                         |
| Cut-out Measurements: 98mm / 3 7/8"                                                                                                                                                         |
| ELECTRICAL                                                                                                                                                                                  |
| Lamp Type: LED (Zhaga Standard)                                                                                                                                                             |
| Input Wattage (W): 13.2 / 16.5                                                                                                                                                              |
| Total Output Wattage (W): 12 / 15                                                                                                                                                           |

#### OPTICAL

Reflector°: 10 Adjustability: Rotational 355°; Tilt 30°